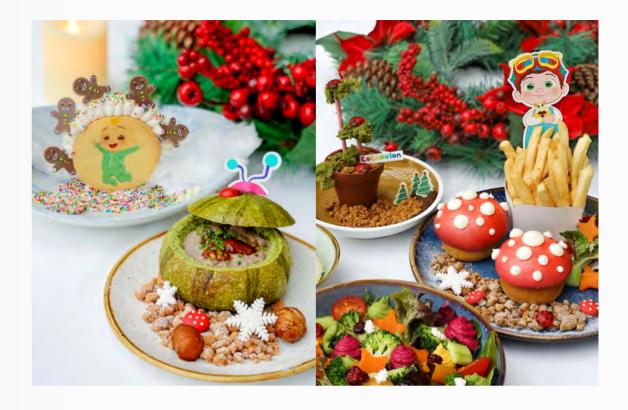

## COCOMELON @CLOVE

Bask in the festive cheer with a resplendent spread of traditional delights like Balsamic Glazed Cod Fish, Slow Cooked Turkey Breast and CoComelon Toffee Pudding

#### **3-COURSE FESTIVE SET MENU**

24 and 31 December 2021, from 3pm 25 December 2021, available all day \$100<sup>++</sup> per adult \$45<sup>++</sup> per child

\*

FESTIVE SPECIALS

1 December 2021 to 1 January 2022 From \$14<sup>++</sup> per dish