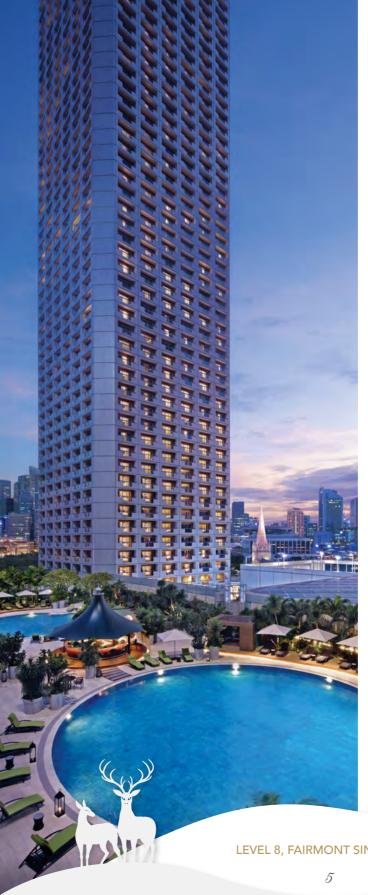

LEVEL 3, FAIRMONT SINGAPORE f 💿 mikuni.sg #MikuniSG

Wind down to a breezy December night and usher in the New Year with an enticing spread of BBQ delights coupled with decadent bubbly by the poolside.

#### FESTIVE BBQ 5-COURSE SET DINNER

24 & 25 December 2021 6.30pm to 9pm \$88<sup>++</sup> per adult, \$58<sup>++</sup> per child

\$153<sup>++</sup> per person with free-flow house wines, prosecco & draught beers

31 December 2021 7pm to 10pm \$118<sup>++</sup> per adult, \$68<sup>++</sup> per child

\$198<sup>++</sup> per person with free-flow house wines, Laurent Perrier Brut & draught beers

LEVEL 8, FAIRMONT SINGAPORE