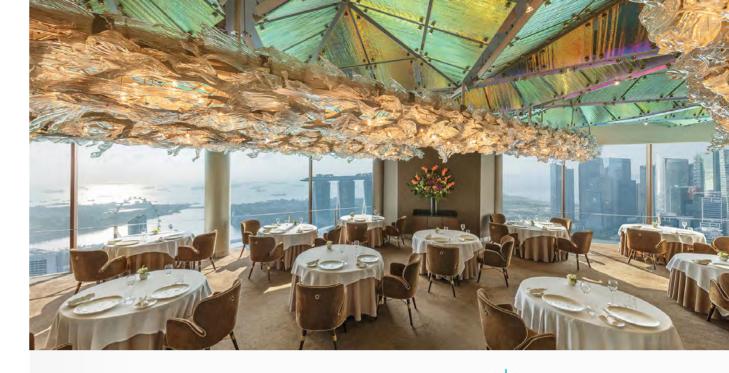

## \* JAAN \* BY KIRK WESTAWAY

Executive Chef Kirk Westaway presents the best ingredients of the season with his elegant British inspired festive menu. Romance your loved one at this two-Michelin starred restaurant with nature's finest.

LEVEL 70, SWISSÔTEL THE STAMFORD