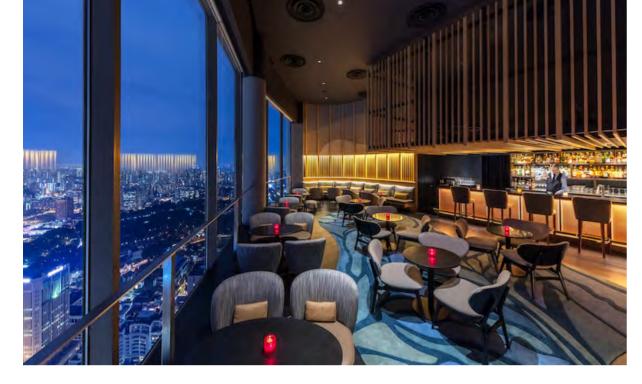

## SKAI BAR \*

Wine and dine your way to a perfect sunset, whilst taking in the unparalleled views of the Singapore skyline, 70 floors above the city.

#### NEW YEAR'S EVE PACKAGE

\$178<sup>++</sup> for 2 persons, 4.30pm to 7pm Inclusive of 2 glasses of Laurent Perrier Brut, Charcuterie Platter, Cheese Platter & Pistachio Madeleine

\$208<sup>++</sup> for 2 persons, 8.00pm to 10.30pm Inclusive of 2 glasses of Laurent Perrier Brut, Charcuterie Platter, Cheese Platter & Pistachio Madeleine

\$288<sup>++</sup> for 2 persons, 8.00pm to 10.30pm Inclusive of 2 glasses of Taittinger Brut Réserve, Charcuterie Platter, Cheese Platter & Pistachio Madeleine

LEVEL 70, SWISSÔTEL THE STAMFORD